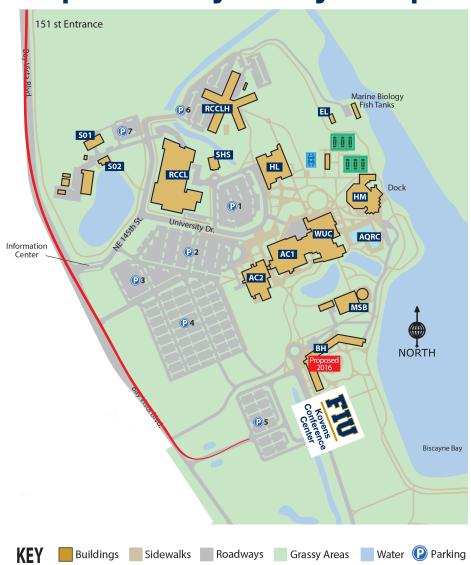

## **Directions to Kovens Conference Center**

3000 N.E. 151 Street North Miami, FL 33181

## From Miami:

Take I-95 north to 135 Street. Head east to U.S. 1 (Biscayne Blvd.) Head north to 151 Street. Turn right. Follow the road east and the campus will appear on the left. The Kovens Conference Center will be the last driveway entrance, passing the entrance of the University.

## From Ft. Lauderdale:

Take I-95 south to 826 East. Head east to U.S. 1. (Biscayne Blvd.) Head south to 151 Street. Turn left. Follow the road east and the campus will appear on the left. The Kovens Conference Center will be the last driveway entrance, passing the entrance of the University.



## Map of Biscayne Bay Campus