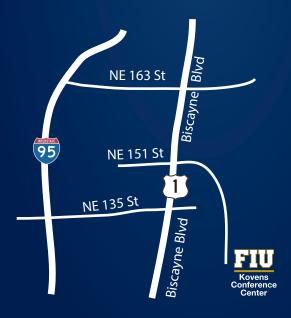

## From Miami:

Take I-95 north to 135 Street. Head east to U.S. 1 (Biscayne Blvd.) Head north to 151 Street. Turn right. Follow the road east and the campus will appear on the left. The Kovens Conference Center will be the last driveway entrance, passing the entrance of the University.

## From Ft. Lauderdale:

Take I-95 south to 826 East. Head east to U.S. 1. (Biscayne Blvd.) Head south to 151 Street. Turn left. Follow the road east and the campus will appear on the left. The Kovens Conference Center will be the last driveway entrance, passing the entrance of the University.